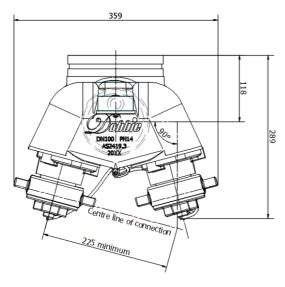

#### **Dimensions & Installation Details**

## Installation

Height to centre of fire brigade connections to be between 750-1200mm above Finished Ground Level. Minimum clearance of 225mm from the centre of fire brigade connections to other obstructions. See AS2419.1 for further installation details.