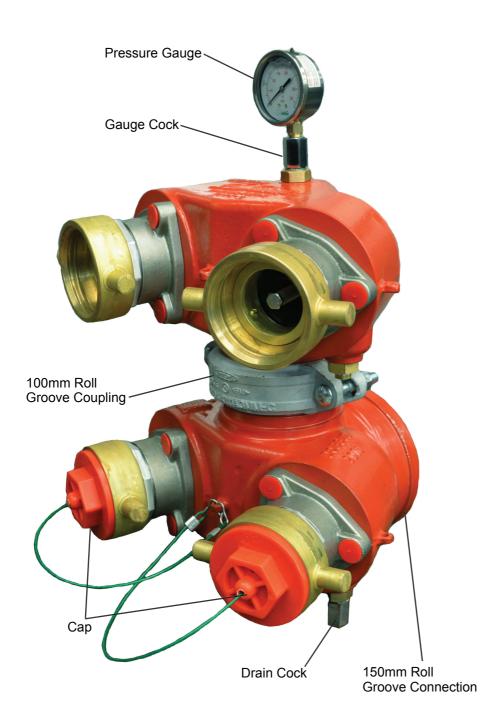

Dobbie fire boosters come in a range of sizes and configurations, including 80mm Single; 100mm Dual; & 150mm Quad. All boosters have R/G outlet connections (the single booster additionally has 65mm BSP (f)) and are available with couplings to suit all state fire authorities.

#### **Product Codes**

Quad Booster - Rear Outlet Storz: B150QSTZRGR B.I.C.: B150QBICRGR CFA: B150QCFARGR SAFB: B150QSAFBRGR

QRT: B150QQRTRGR

## Materials

Body: Ductile Iron (FBE Coated) Check Assembly: Stainless Steel

Fire Brigade Connection: SAFB - Gunmetal

Cap: PP RED

Gauge: Stainless Steel (GF)

Roll Groove Coupling: HDG - UL/FM Approved

Dobbie 430 Victoria Road, Malaga. WA 6090 T: 08 9249 7000 F: 08 9249 7700 Fire / Civil Sales e: marks@dobbie.com.au
Civil / Fire Sales e: allanr@dobbie.com.au
Civil / Fire Sales Manager e: deanc@dobbie.com.au