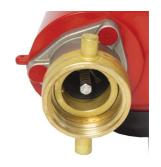

Dobbie fire boosters come in a range of sizes and configurations, including 80mm Single; 100mm Dual; & 150mm Quad. All boosters have R/G outlet connections (the single booster additionally has 65mm BSP (f)) and are available with couplings to suit all state fire authorities.

## Materials

Body: Ductile Iron (FBE Coated) Check Assembly: Stainless Steel

Fire Brigade Connection: SAFB - Gunmetal

Cap: PP RED

Gauge: Stainless Steel (GF)

Roll Groove Coupling: HDG - UL/FM Approved

Dobbie 430 Victoria Road, Malaga. WA 6090 T: 08 9249 7000 F: 08 9249 7700 Fire / Civil Sales e: marks@dobbie.com.au
Civil / Fire Sales e: allanr@dobbie.com.au
Civil / Fire Sales Manager e: deanc@dobbie.com.au