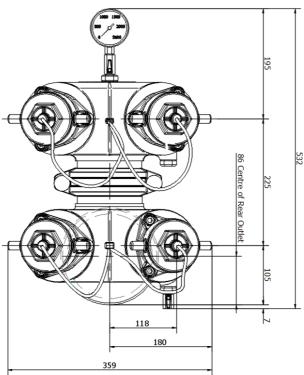

#### **Dimensions & Installation Details**

## Installation

Height to centre of fire brigade connections to be between 750-1200mm above Finished Ground Level. Minimum clearance of 225mm from the centre of fire brigade connections to other obstructions. See AS2419.1 for further installation details.