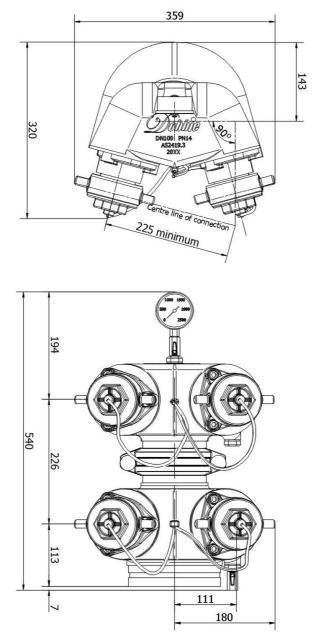

### Installation

Height to centre of fire brigade connections to be between 750-1200mm above Finished Ground Level. Minimum clearance of 225mm from the centre of fire brigade connections to other obstructions. See AS2419.1 for further installation details.