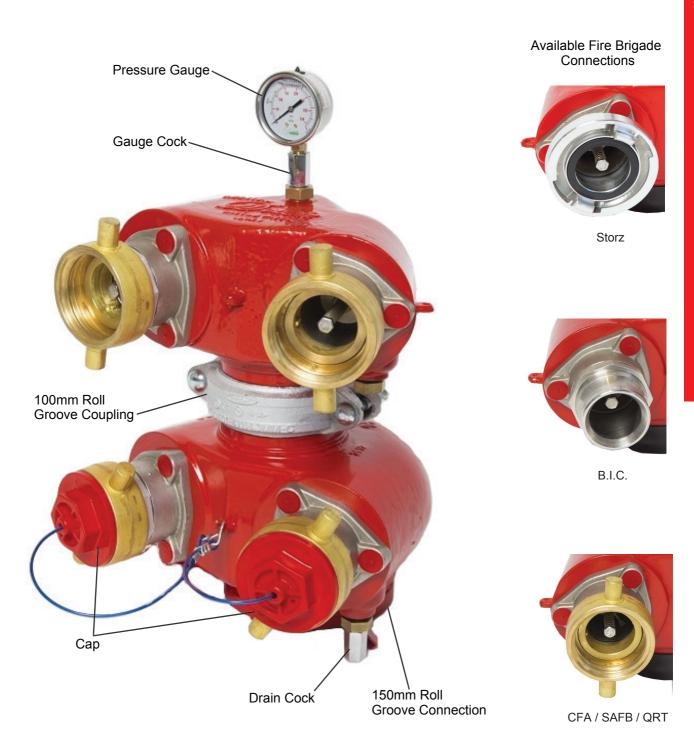

Dobbie fire boosters come in a range of sizes and configurations, including 80mm Single; 100mm Dual; & 150mm Quad. All boosters have R/G outlet connections (the single booster additionally has 65mm BSP (f)) and are available with couplings to suit all state fire authorities.

### **Product Codes**

Quad Booster - Bottom Outlet Storz: B150QSTZRGB B.I.C.: B150QBICRGB CFA: B150QCFARGB SAFB: B150QSAFBRGB QRT: B150QQRTRGB Materials

Body: Ductile Iron (FBE Coated) Check Assembly: Stainless Steel Fire Brigade Connection: CFA - Gunmetal Cap: PP RED Gauge: Stainless Steel (GF) Roll Groove Coupling: HDG - UL/FM Approved